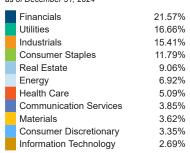

## **North American Equity Enhanced Market Indexed Account**

The information contained in this profile is related to the index indicated above. As part of a BMO Life Assurance Company policy, you do not purchase units in this index or a legal interest in any security.

## **OBJECTIVE**

This account credits a daily interest rate based on a portfolio of enhanced equity investments linked to the Low Volatility TSX (TXLV) and Ś&P500 (SP5LVI) market indices. The portfolio uses derivative strategies to mitigate investment risk during market downturns. To further reduce volatility, BMO Insurance applies a smoothing formula.

# **GEOGRAPHIC ALLOCATION**





#### **SECTOR ALLOCATION**



## **CALENDAR PERFORMANCE**

|      | 2024  | 2023  | 2022  | 2021  | 2020  | 2019 | 2018 | 2017 | 2016 | 2015 |
|------|-------|-------|-------|-------|-------|------|------|------|------|------|
| Fund | 3.49% | 3.26% | 3.67% | 3.72% | 3.64% | -    | -    | -    | -    | -    |

## **CREDITED RATE**

| Effective Date   | Credited Interest Rate <sup>1</sup> |  |  |  |  |
|------------------|-------------------------------------|--|--|--|--|
| July 01, 2025    | 3.85%                               |  |  |  |  |
| April 01, 2025   | 4.00%                               |  |  |  |  |
| January 01, 2025 | 4.10%                               |  |  |  |  |
| October 01, 2024 | 3.85%                               |  |  |  |  |

## **GROWTH OF \$10,000**

Annual values as of July 12, 2025



Thi