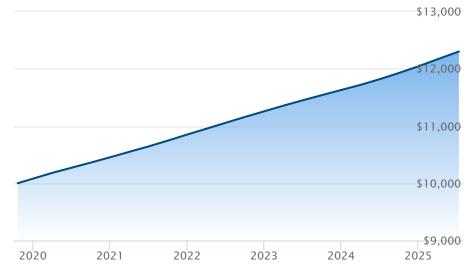

## **GROWTH OF \$10,000**

Annual values as of July 12, 2025

This account is available for new Wealth Dimensions policies or in force Life Dimensions, Life Dimensions (Low Fees), or Wealth Dimensions policies, provided the issue date is on or after November 18, 2010. Check your policy contract or speak to your insurance